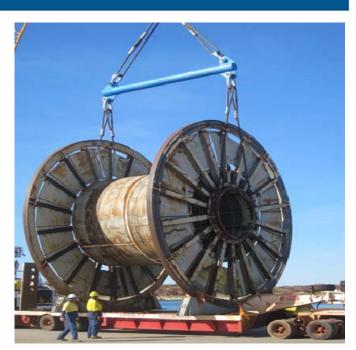

**DEFINE** 

**EXECUTE** 

**OPERATE** 

Linch-pin carried out the full condition survey and structural assessment of the "out-of service" flowline reel to carry 250t of flowline recovered from the Legendre Field.

## Scope included:

- Project management.
- As-built survey.
- As-built drawings.
- Corrosion assessment and plate gauging.
- Weld inspection.
- Structural analysis.
- Repairs.
- Preparation for transport.
- Engineering and inspection reports.
- 3rd party lifting compliance certificate.