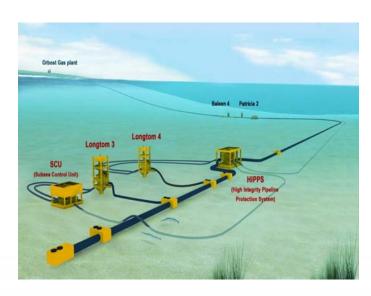

**DEFINE** 

**EXECUTE** 

**OPERATE** 

Nexus Energy was considering the economic merits of drilling the Gemfish prospect. To assist with the decision making process, Linch-pin was requested to produce a cost estimate report to upgrade the Patricia Baleen Process Plant to process the Gemfish gas which is prognosed to be 20%  $\rm CO_2$ . Two technologies – Amine Solvent and Membrane Technology were considered, contrasted and priced up.