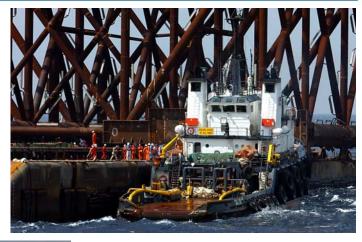

**DEFINE** 

**EXECUTE** 

**OPERATE** 

Linch-pin has provided marine and installation management support during many major offshore construction campaigns. These include:

- Bayu Undan installation
- Bayu Undan 2005 and 2007 shut-downs
- Panna and Tapti installation
- West Atlas Rig salvage
- Montara Recovery Project installation
- Pluto installation
- Kipper Turrum installation
- Challis abandonment
- Jabiru abandonment
- Prelude installation